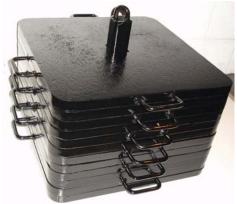

## STEEL BALLAST SYSTEM

- Man Portable
- Extremely small footprint; 26.5" x 26.5"
- 1,000 lbs. base, expandable to 2,000 lbs.
- Long Lasting and attractive
- Interchangeable parts and system
- American Made in Youngstown, OH
- Quick Ship (1-2 weeks)