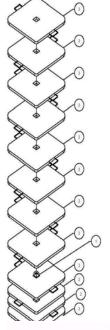

## Steel Ballast-Portable System

This Steel Ballast system is designed to be completely man portable without the need for forklifts or material handling equipment.

The I,000 lbs. base stack is expandable to 2,000 lbs. and can combine with a baseplate to

Get all of the ballasting you need in the smallest possible footprint!

create 8,000 lbs. of ballast.