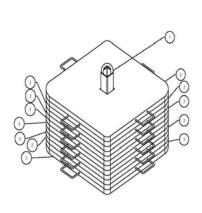

## Steel Ballast-Portable System

This Steel Ballast system is designed to be completely man portable without the need for forklifts or material handling equipment.

The I,000 lbs. base stack is expandable to 2,000 lbs. and can combine with a baseplate to

Get all of the ballasting you need in the smallest possible footprint!

create 8,000 lbs. of ballast.