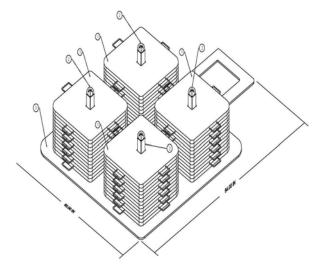

## Steel Ballast-Portable System

This Steel Ballast system is designed to be completely man portable without the need for forklifts or material handling equipment.

The I,000 lbs. base stack is expandable to 2,000 lbs. and can combine with a baseplate to

Get all of the ballasting you need in the smallest possible footprint!

create 8,000 lbs. of ballast.